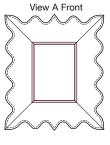

## **MAGAZINE RACK**

Magazine rack is a two sided hanging pocket made from two different fabrics. It has a casing at each end, and is hung from two café rods and wall mounted double brackets. Magazine rack is very easy to make and has special easy-to-follow sewing instructions.