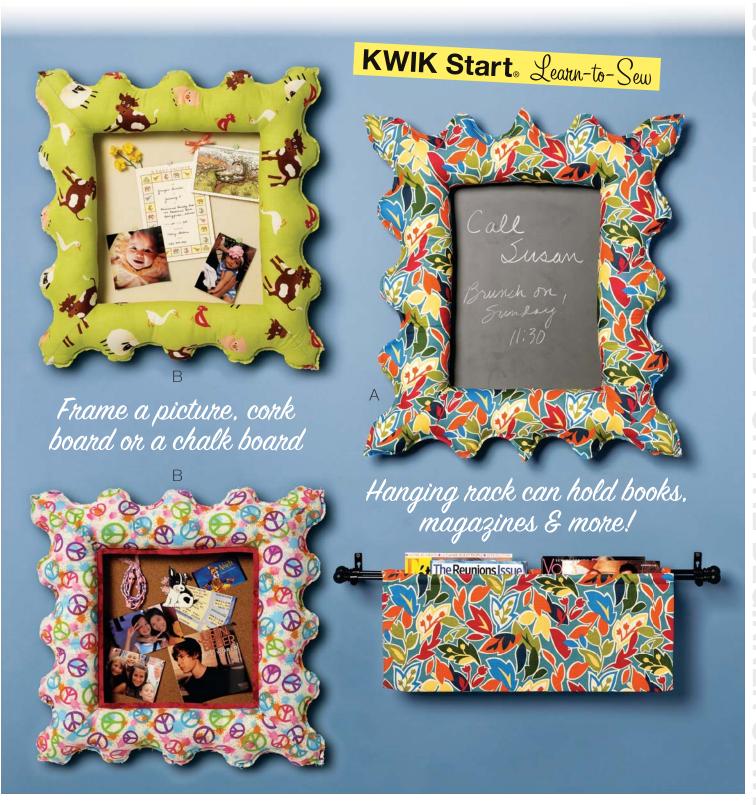

## **FRAME**

Frame in two sizes is stuffed with polyester fiberfill, has mitered corners, scalloped outer edges that can be left unfinished or finished with decorative over-edge stitches, and elastic at corners on back. It can hold a picture, chalk or cork board. An inner border is optional on both frames. View A frame fits an item 16" x 20" (40 cm x 51 cm). View B frame fits an item 14" x 14" (36 cm x 36 cm). Frames are very easy to make and have special easy-to-follow sewing instructions.