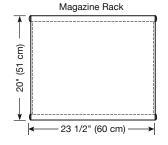

## **MAGAZINE RACK**

Magazine rack is a two sided hanging pocket made from two different fabrics. It has a casing at each end, and is hung from two café rods and wall mounted double brackets. Magazine rack is very easy to make and has special easy-to-follow sewing instructions.