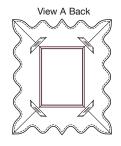

## **FRAME**

Frame in two sizes is stuffed with polyester fiberfill, has mitered corners, scalloped outer edges that can be left unfinished or finished with decorative over-edge stitches, and elastic at corners on back. It can hold a picture, chalk or cork board. An inner border is optional on both frames. View A frame fits an item 16" x 20" (40 cm x 51 cm). View B frame fits an item 14" x 14" (36 cm x 36 cm). Frames are very easy to make and have special easy-to-follow sewing instructions.