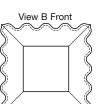

## **FRAME**

Frame in two sizes is stuffed with polyester fiberfill, has mitered corners, scalloped outer edges that can be left unfinished or finished with decorative over-edge stitches, and elastic at corners on back. It can hold a picture, chalk or cork board. An inner border is optional on both frames. View A frame fits an item 16" x 20" (40 cm x 51 cm). View B frame fits an item 14" x 14" (36 cm x 36 cm). Frames are very easy to make and have special easy-to-follow sewing instructions.