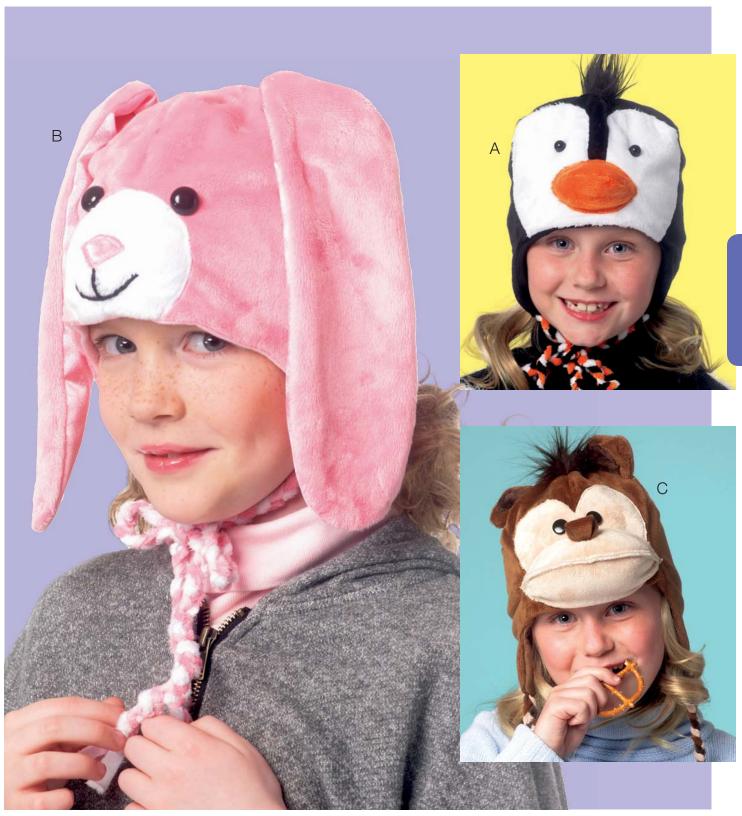

## K3963 CHILDREN'S HATS XS-S-M-L-XL

| DESIGNED FOR FLEECE AND MINKY. Suggested Fabrics: Fleece, Minky. Also for Contrast 1B: Cotton, Satin. Lining: Interloc |                                      |     |    |       |    | rlock, Jersey. |    |
|------------------------------------------------------------------------------------------------------------------------|--------------------------------------|-----|----|-------|----|----------------|----|
|                                                                                                                        | SIZE                                 | XS  | S  | M     | L  | XL             |    |
|                                                                                                                        | Hat Fits                             | 16½ | 18 | 191/2 | 21 | 22½            | in |
|                                                                                                                        |                                      | 42  | 46 | 50    | 54 | 58             | cm |
|                                                                                                                        | FARRIC 58" (148 cm) WIDE (All Sizes) |     |    |       |    |                |    |

View A - % yd (0.40 m)
Contrast 1A - ¼ yd (0.20 m)
View B - % yd (0.40 m)
Contrast 2A - ½ yd (0.20 m)
View B - % yd (0.40 m)
Contrast 1B - % yd (0.40 m)
Contrast 2B - ½ yd (0.20 m)
View C - % yd (0.40 m)
Contrast 1, 2 C - ½ yd (0.20 m)
Lining A, B, C - % yd (0.40 m)

**NOTIONS:** Thread. View A: Two %" (1 cm) buttons, polyester fiberfill, scrap of faux fur. View B: Two %" (1.5 cm) buttons, polyester fiberfill, optional embroidery floss. View C: Two %" (1.5 cm) buttons, polyester fiberfill, scrap of faux fur.