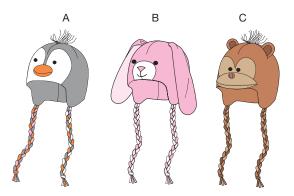

## K3963 CHILDREN'S HATS XS-S-M-L-XL

| DESIGNED FOR FLEECE AND MINKY. Suggested Fabrics: Fleece, Minky. Also for Contrast 1B: Cotton, Satin. Lining: Interloc |                                      |     |    |       |    | rlock, Jersey. |    |
|------------------------------------------------------------------------------------------------------------------------|--------------------------------------|-----|----|-------|----|----------------|----|
|                                                                                                                        | SIZE                                 | XS  | S  | M     | L  | XL             |    |
|                                                                                                                        | Hat Fits                             | 16½ | 18 | 191/2 | 21 | 22½            | in |
|                                                                                                                        |                                      | 42  | 46 | 50    | 54 | 58             | cm |
|                                                                                                                        | FARRIC 58" (148 cm) WIDE (All Sizes) |     |    |       |    |                |    |

View A - % yd (0.40 m)
Contrast 1A - ¼ yd (0.20 m)
View B - % yd (0.40 m)
Contrast 2A - ½ yd (0.20 m)
View B - % yd (0.40 m)
Contrast 1B - % yd (0.40 m)
Contrast 2B - ½ yd (0.20 m)
View C - % yd (0.40 m)
Contrast 1, 2 C - ½ yd (0.20 m)
Lining A, B, C - % yd (0.40 m)

**NOTIONS:** Thread. View A: Two %" (1 cm) buttons, polyester fiberfill, scrap of faux fur. View B: Two %" (1.5 cm) buttons, polyester fiberfill, optional embroidery floss. View C: Two %" (1.5 cm) buttons, polyester fiberfill, scrap of faux fur.