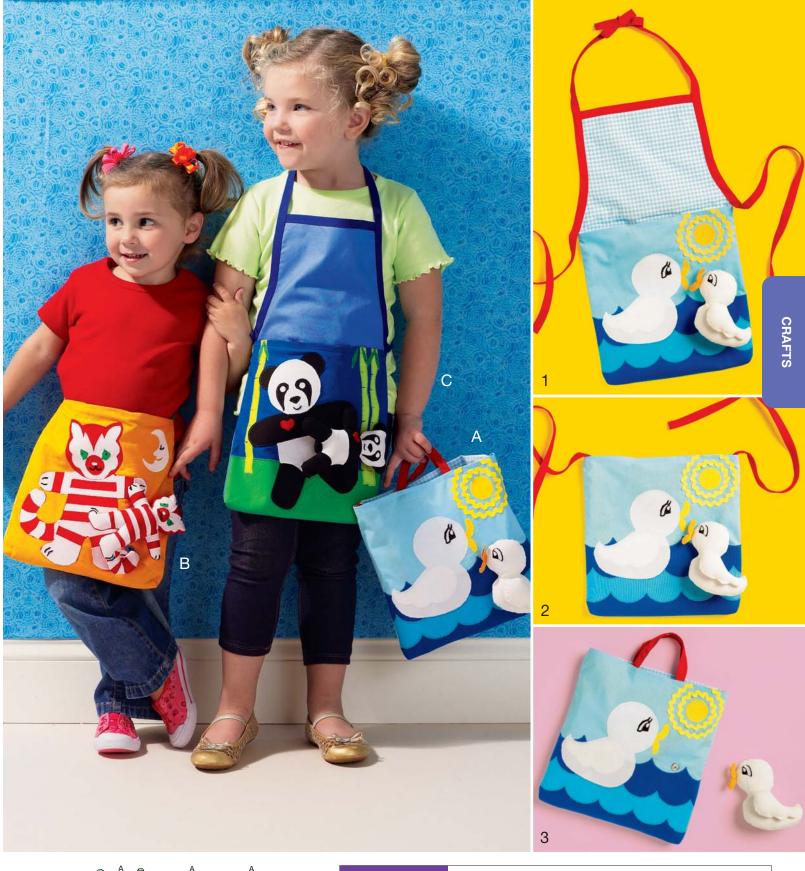

## **GIRLS' APRON/TOTE AND TOY**

DESIGNED FOR LIGHTWEIGHT AND MEDIUM WEIGHT WOVEN FABRICS.
Suggested Fabrics: Cotton and Cotton Types. Also for Apron: Canvas, Twill or Denim.
FABRIC 45" (115 cm) or 60" (152 cm) WIDE

View A, B, C - 3% yd (0.40 m)

Contrast 1 A, B, C (Pocket) - 12" x 11" (31 cm x 28 cm)

Contrast 2 A (Toy and Appliqué - Body) - 1/4 yd (0.30 m)

Contrast 2 B, C (Toy and Appliqué - Body) - 3/8 yd (0.40 m)

**NOTIONS:** Thread, 3 yds (2.70 m) of double fold bias binding, one snap, paper-backed fusible webbing, tear-away material, embroidery floss, polyester fiberfill, scraps of fabrics for appliqués. View A:  $\frac{1}{2}$  yd (0.50 m) of  $\frac{1}{2}$ " (1.3 cm) rickrack.