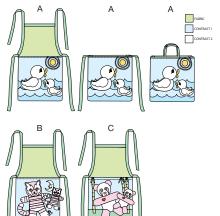

## **GIRLS' APRON/TOTE AND TOY**

DESIGNED FOR LIGHTWEIGHT AND MEDIUM WEIGHT WOVEN FABRICS.
Suggested Fabrics: Cotton and Cotton Types. Also for Apron: Canvas, Twill or Denim.
FABRIC 45" (115 cm) or 60" (152 cm) WIDE

View A, B, C - 3% yd (0.40 m)

Contrast 1 A, B, C (Pocket) - 12" x 11" (31 cm x 28 cm)

Contrast 2 A (Toy and Appliqué - Body) - 1/4 yd (0.30 m)

Contrast 2 B, C (Toy and Appliqué - Body) - 3/8 yd (0.40 m)

**NOTIONS:** Thread, 3 yds (2.70 m) of double fold bias binding, one snap, paper-backed fusible webbing, tear-away material, embroidery floss, polyester fiberfill, scraps of fabrics for appliqués. View A:  $\frac{1}{2}$  yd (0.50 m) of  $\frac{1}{2}$ " (1.3 cm) rickrack.