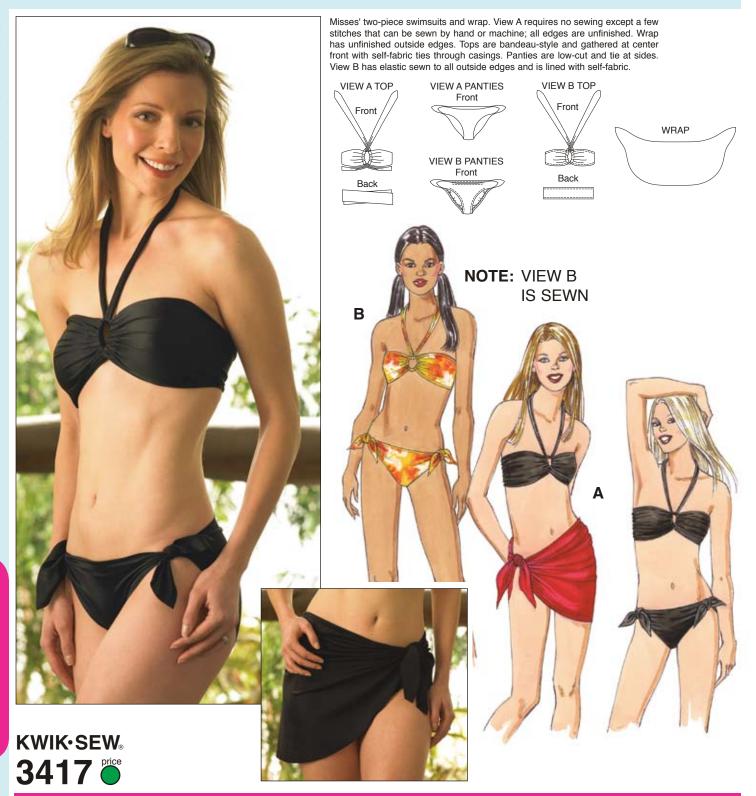

## No-Sew. Swimsuit & Wrap

MISSES' SWIMSUITS & WRAP Sizes: XXS-XS-S-M-L DESIGNED FOR TWO-WAY STRETCH FABRICS WITH 75% STRETCH Suggested Fabrics: Swimwear fabric with spandex Lycra®

| Size                                                                                                                                                             | xxs          | XS           | s            | М            | L            |        |
|------------------------------------------------------------------------------------------------------------------------------------------------------------------|--------------|--------------|--------------|--------------|--------------|--------|
| Finished Length of Wrap 16" (40 cm) – All Sizes                                                                                                                  |              |              |              |              |              |        |
| Material Required: Extra fabric may be needed to match design or for shrinkage.                                                                                  |              |              |              |              |              |        |
| Fabric 60" (152 cm) Wide                                                                                                                                         |              |              |              |              |              |        |
| View A (no-sew suit)                                                                                                                                             | 1 (0.95)     | 1 (0.95)     | 1 (0.95)     | 1 1/8 (1.05) | 1 1/4 (1.15) | yd (m) |
| View B (sewn suit)                                                                                                                                               | 1 (0.95)     | 1 1/8 (1.05) | 1 7/8 (1.75) | 2 1/8 (1.95) | 2 1/8 (1.95) | yd (m) |
| Fabric 45" (115 cm) Wide                                                                                                                                         |              |              |              |              |              |        |
| View A (no-sew suit) — NOT SUITABLE                                                                                                                              |              |              |              |              |              |        |
| View B (sewn suit)                                                                                                                                               | 1 5/8 (1.50) | 1 3/4 (1.60) | 2 (1.85)     | 2 1/8 (1.95) | 2 3/8 (2.20) | yd (m) |
| Fabric 60" (152 cm) or 45" (115 cm) Wide                                                                                                                         |              |              |              |              |              |        |
| Wrap (no-sew)                                                                                                                                                    | 1 1/4 (1.15) | 1 1/4 (1.15) | 1 3/8 (1.30) | 1 3/8 (1.30) | 1 1/2 (1.40) | yd (m) |
| Notions: Thread. VIEW B: 3/8" (1 cm) wide swimwear elastic – 3 1/4 yd (3 m) for sizes XXS & XS, 3 3/4 yd (3.45 m) for size S, 4 1/4 yd (3.90 m) for sizes M & L. |              |              |              |              |              |        |